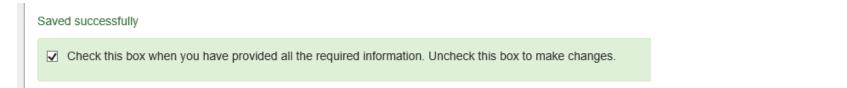

#### Once ALL information has been completed, check the "save" box and click on "Submit pre-observation forms".

Check this box when you have provided all the required information. Uncheck this box to make changes.