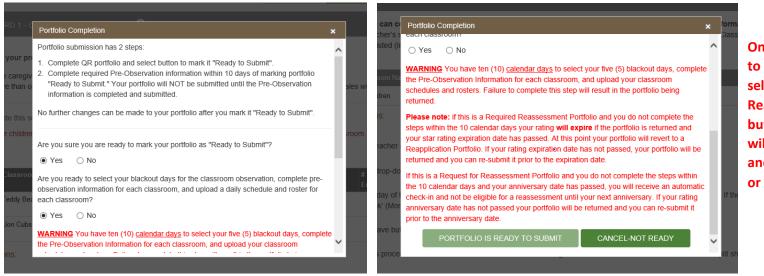

After you select the Submit Portfolio button, a <u>WARNING</u> box will appear and will ask questions to ensure that you are ready to submit your portfolio.

Once you answer yes to both questions and select the "Portfolio is Ready to Submit," button, the portfolio will become read-only and cannot be updated or changed.

#### **FACILITY INFORMATION**

After the portfolio is submitted, you will return to the provider home screen. As indicated on this page, you will have up to 10 calendar days in which to complete the pre-observation information screens and upload your classroom schedules and rosters. These 10 days begin counting down the day after you hit ready to submit, so this is why the day that you hit ready to submit the counter is set to 11 days.