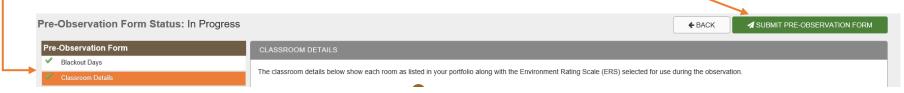

#### **CLASSROOM DETAIL**

#### The <u>Classroom Details screen</u> pre-populates the classroom you entered in Standard 1 Classroom Information in your portfolio.

with combining the schedule and the roster, please contact your local Resource & Referral Agency to have a consultant work with you on creating this combined document.

   All children
   Twos
   FCCERS
   E
   E
   E
   ✓
   ✓
  - ✓ Save all information and indicate at the bottom of the screen that all information is complete.

✓ When the green check marks appear for both tabs under Pre-Observation Form, the "Submit Pre-Observation Form" button will be available.

#### FORM SUBMISSION

Once you have selected the "Submit Pre-Observation Form", an acknowledgement box will appear.

When you feel confident that you have completed all information as is described in the bulleted list, choose "Submit Pre-Observation and Portfolio" or cancel to go back to the Pre-Observation screens.