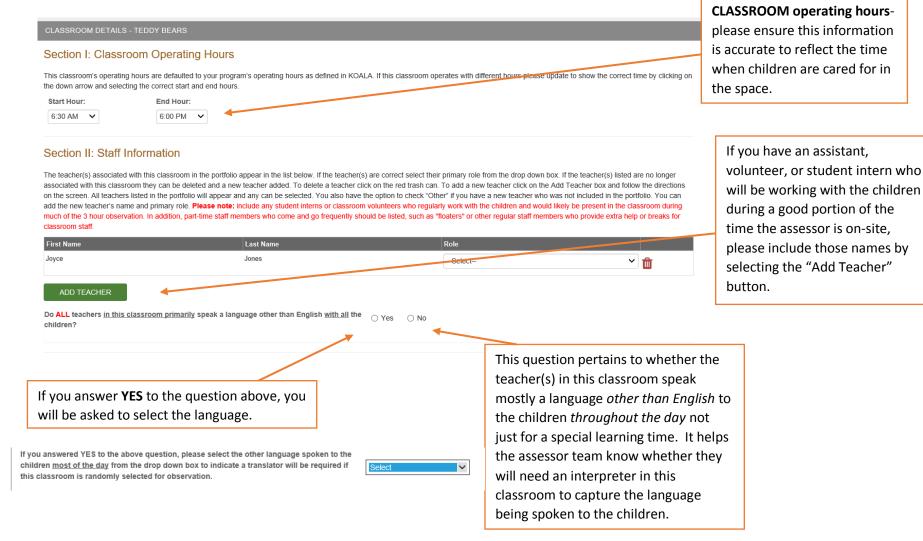

#### Section III: Student Information

| Maximum number of children allowed in the classroom/group at one time:                           |                    |                                                                                            |                                |
|--------------------------------------------------------------------------------------------------|--------------------|--------------------------------------------------------------------------------------------|--------------------------------|
| Number of children currently enrolled:                                                           |                    |                                                                                            |                                |
| Number of children enrolled in each age group:                                                   |                    |                                                                                            |                                |
| Infants<br>Toddlers (1-2 years)<br>Preschool/Kindergarten (3-5 years)<br>School-agers (6+ years) |                    | You will now input the numl<br>children in each age categor<br>are cared for in the space. |                                |
| Birthdates for the children in the class:                                                        |                    |                                                                                            |                                |
| Oldest Child:                                                                                    |                    |                                                                                            | PLEASE be sure to click on the |
| Youngest Child:                                                                                  |                    |                                                                                            | Month and Year then select the |
| Number of children in the classroom with an identified disability:                               |                    |                                                                                            | day of the week to input the   |
| Indicate the type(s) of disability by checking all that apply:                                   | Physical/Sensory   | Social Emotional                                                                           | correct date.                  |
|                                                                                                  | Cognitive/Language | Other                                                                                      |                                |