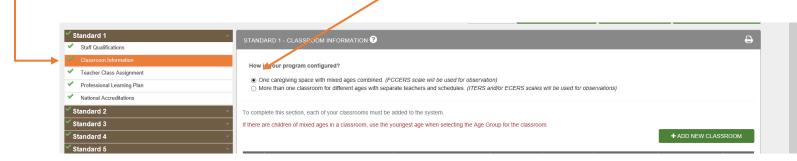

#### CLASSROOM INFORMATION

In Standard 1, on the Classroom Information tab, choose Option 1.

With this option, **only one classroom should be created**. You will use the "ADD NEW CLASSROOM" button to enter the classroom information. For this type of small center, use the youngest child's age as the "Age Group". When you are filling out the information in the Pre-Observation Screens, you will have a chance to list all the ages groups of children cared for in the space.

+ ADD NEW CLASSROOM

| Edit | Classroom Name | Age Group | # Teachers | # Students<br>Enrolled | Highest Ratio During<br>the day | Lowest Ratio During the day | Delete |
|------|----------------|-----------|------------|------------------------|---------------------------------|-----------------------------|--------|
| Ø    | All children   | Twos      | 2          | 17                     | 2:17                            | 1:3                         | Û      |

Continue to complete all other information in Standards 1-5 until a green check mark appears next to each.