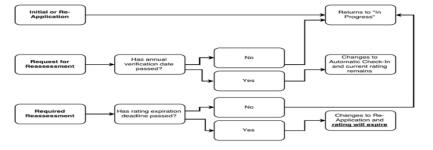

rm column to begin om.

Please refer to the full-page Impact Flowchart which can be found under the Training heading at the bottom of the Quality Rated website for important information about the 10-day deadline and how missing it could impact a program's current rating.