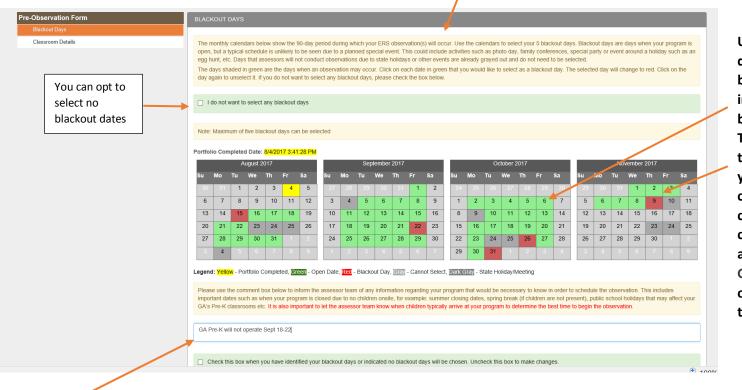

#### **BLACKOUT DAYS**

The Blackout Days screen consists of a calendar and a comment box. **The calendar is a reflection of the full 90-day window in which the observation can be conducted.** *Information provided at the top of this screen will assist you in selecting days on your calendar.* 

Up to five blackout dates may be selected by clicking the number in any of the green boxes on the calendar. The selected dates will then appear in red. If you need to make a change in a date, you can un-select them by clicking on the date again. Gray and Dark Gray are dates when observations will not take place.

The **comment box** should include any additional weeks the facility will be closed or information about the typical time that children are arriving at the center.

# IMPORTANT: Once the pre-observation information has been submitted and the portfolio is locked, you will not be able to change your blackout dates!