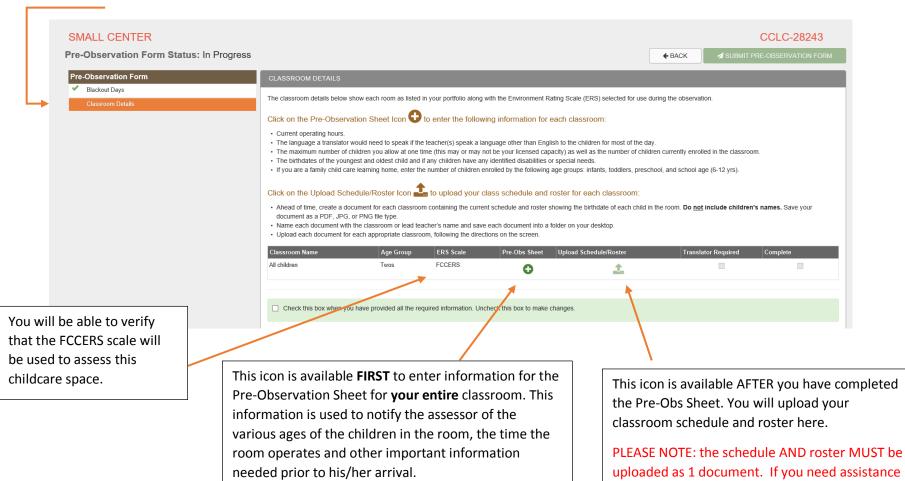

#### The <u>Classroom Details screen</u> pre-populates the classroom you entered in Standard 1 Classroom Information in your portfolio.

with combining the schedule and the roster, please contact your local Resource & Referral Agency to have a consultant work with you on creating this combined document.

#### Follow the instructions on the screen to complete the form for your entire caregiving space.

#### Pre-Obs Sheet

If you are working on inputting information in the Pre-Obs Sheet and need to leave the information, the original icon will change to this "sheet" icon once you have opened the screen and will remain this icon.

## Upload Schedule/Roster Icon

For each classroom, you will upload one file containing both your classroom schedule and roster. Acceptable file types are PDF, JPG, or PNG.

| assroom Name                                                         | Age Group                                                   | ERS Scale                | Pre-Obs Sheet Upload Schedule/Roster                                                                                    | Translator Required                         | Complete |
|----------------------------------------------------------------------|-------------------------------------------------------------|--------------------------|-------------------------------------------------------------------------------------------------------------------------|---------------------------------------------|----------|
| children                                                             | Twos                                                        | FCCERS                   |                                                                                                                         |                                             |          |
| button if you are                                                    | view of the upload<br>e using Internet<br>ox as your browse | r:                       | This will be the view of the u<br>box if you are using Chrome a<br>browser:                                             |                                             |          |
| Upload Document:<br>Select the document to be uploat<br>Select File: | aded by browsing to the file on y                           | × our computer. Browse   | Upload Document:<br>Select the document to be uploaded by browsing to the<br>Select File:<br>Choose File No file chosen | *                                           |          |
| Note: The following types of docum MB).                              | nents are valid to upload on this page:                     | PDF, PNG, JPEG (up to 12 | Note: The following types of documents are valid to upload of                                                           | on this page: PDF, PNG, JPEG (up to 12 MB). |          |
| Description:                                                         |                                                             |                          | Description:                                                                                                            |                                             |          |
|                                                                      |                                                             |                          | L UPLOAD                                                                                                                | CANCEL                                      |          |

PLEASE NOTE: the schedule AND roster MUST be uploaded as 1 document. If you need assistance with combining the schedule and the roster, please contact your local Resource & Referral Agency to have a consultant work with you on creating this combined document.