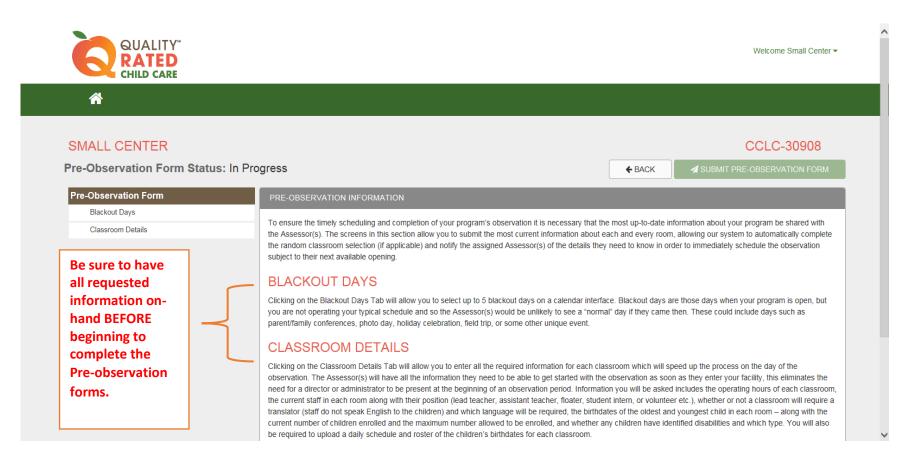

#### **PRE-OBSERVATION INFORMATION**

The Pre-Observation Information screen contains important information that should be reviewed carefully before proceeding.

#### **BLACKOUT DAYS**

The Blackout Days screen consists of a calendar and a comment box. **The calendar is a reflection of the full 90-day window in which the observation can be conducted.** *Information provided at the top of this screen will assist you in selecting days on your calendar.* 

#### **CLASSROOM DETAIL**

#### The <u>Classroom Details screen</u> pre-populates the classroom you entered in Standard 1 Classroom Information in your portfolio.

with combining the schedule and the roster, please contact your local Resource & Referral Agency to have a consultant work with you on creating this combined document.

#### Follow the instructions on the screen to complete the form for your entire caregiving space.